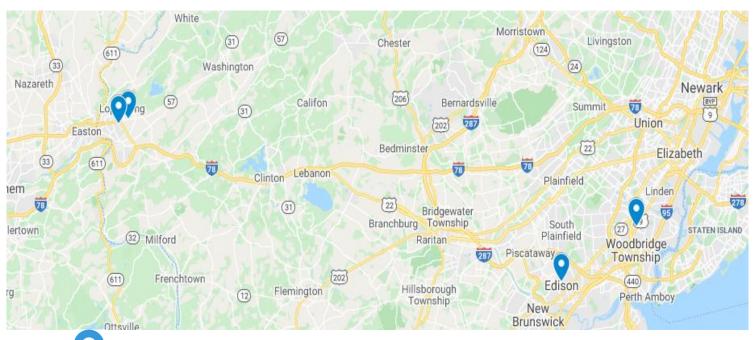

## 4 New FUEL ONE Diesel Locations in NJ

All sites are Tractor Trailer Accessible and Open 24/7.

PHILLIPSBURG, NJ I-78 Exit 3 onto Route 22 Westbound

1307 US-22 Westbound HOURS: 24/7 PH: 1-908-859-5100

**PHILLIPSBURG, NJ** I-78 Exit 3 onto Route 22 Eastbound (split highway)

1312 US-22 Eastbound HOURS: 24/7 PH: 1-917-453-6486

**AVENEL, NJ** Route 1 & 9 South

869 US-1 Southbound HOURS: 24/7 PH: 1-732-726-9500

**EDISON, NJ** Route 1 & 9 North

690 US-1 Northbound HOURS: 24/7 PH: 1-732-572-4411

**Fuel One Locations** 

Fuelrite Full Site Listings to Print - www.fuelrite.com/resources

1-888-909-9398 | info@fuelrite.com | www.fuelrite.com